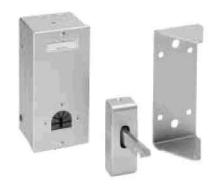

## Valued Rixson Customer:

Due to diminished sales and regulatory costs, the Rixson® Series 973 Door Holders have been removed from the product offering.

These holders, model 973H for swinging doors, 973U for overhead and rolling doors, and the 973S for sliding doors, were used in volatile environments that employed NEC class one division two wiring.