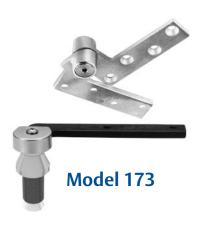

## **New Light Duty Pivot Series**

Rixson is pleased to announce two newly designed pivots, one offset, one center hung, to compliment its comprehensive line of door hanging solutions.

The model 173 for offset applications and the 176 for center hung doors employ a concrete anchor for a sleek installation. No floor plates to contend with and no visible attachment.

Designed for light weight (150#), narrow (3'0" and under) and low frequency doors, they are perfect for commercial tenant spaces and high end residential projects.

Attached please find the catalog pages for each model.