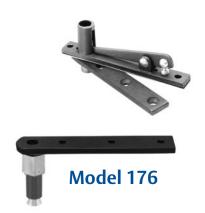

## **New Light Duty Pivot Series**

Rixson is pleased to announce two newly designed pivots, one offset, one center hung, to compliment its comprehensive line of door hanging solutions.

The model 173 for offset applications and the 176 for center hung doors employ a concrete anchor for a sleek installation. No floor plates to contend with and no visible attachment.

Designed for light weight (150#), narrow (3'0" and under) and low frequency doors, they are perfect for commercial tenant spaces and high end residential projects.

Attached please find the catalog pages for each model.