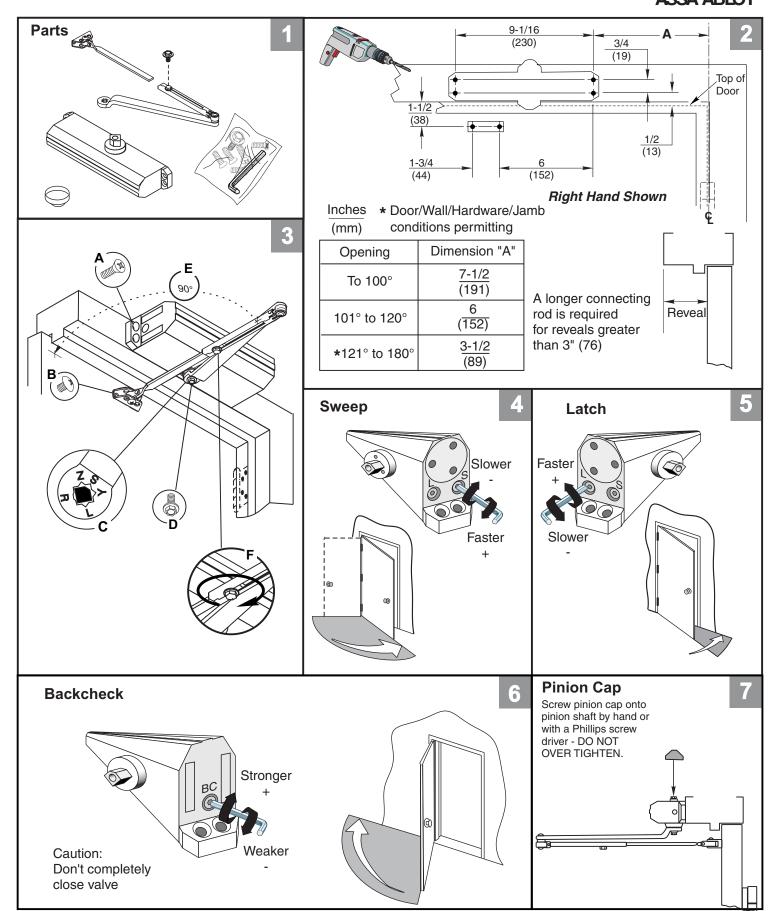

permission of Yale Security Inc. is prohibited. 2 ASSA ABLOY, the global leader in door opening solutions 80-9393-0010-020 (05-14)

Non Hold Open Door Closers — Parallel Arm



#### ASSA ABLOY



Copyright © 2005, 2014 Yale Security Inc., an ASSA ABLOY Group company. All rights reserved. Reproduction in whole or in part without the express written permission of Yale Security Inc. is prohibited. ASSA ABLOY, the global leader in door opening solutions

Non Hold Open Door Closers — Parallel Arm



#### ASSA ABLOY



4

Copyright © 2005, 2014 Yale Security Inc., an ASSA ABLOY Group company. All rights reserved. Reproduction in whole or in part without the express written permission of Yale Security Inc. is prohibited.

Non Hold Open Door Closers — Top Jamb Arm

### ASSA ABLOY

<u>Norto</u>r



Copyright © 2005, 2014 Yale Security Inc., an ASSA ABLOY Group company. All rights reserved. Reproduction in whole or in part without the express written permission of Yale Security Inc. is prohibited. 5 ASSA ABLOY, the global leader in door opening solutions

## 9300BC Series Adjustments



80-9393-0010-020 (05-14)