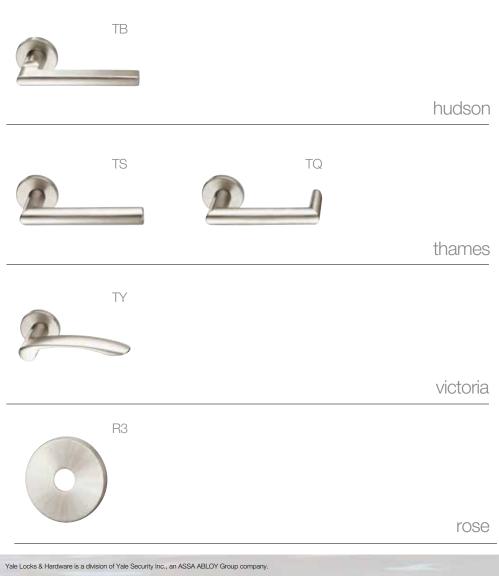

The complete family of Reflections® levers and roses in all 14 finishes will continue

These lever selections with the R3 rose ship within 1 week.

to be available within an 5-12 week lead time.