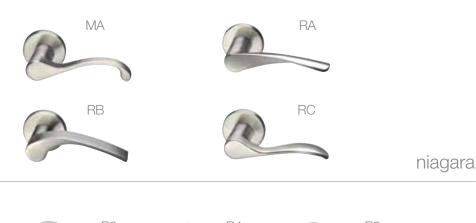

## on Select Levers!

Yale lever profiles echo your design statement whether you require sleek and contemporary or dramatic vibrancy to create a unique architectural environment. Now it's possible to flow design sensibility across the entire facility, unifying all openings.

These lever selections coordinate with the Residential YH Collection™ McClure (MC), Marina (MA), Milan (MN), Norwood (NW) levers.