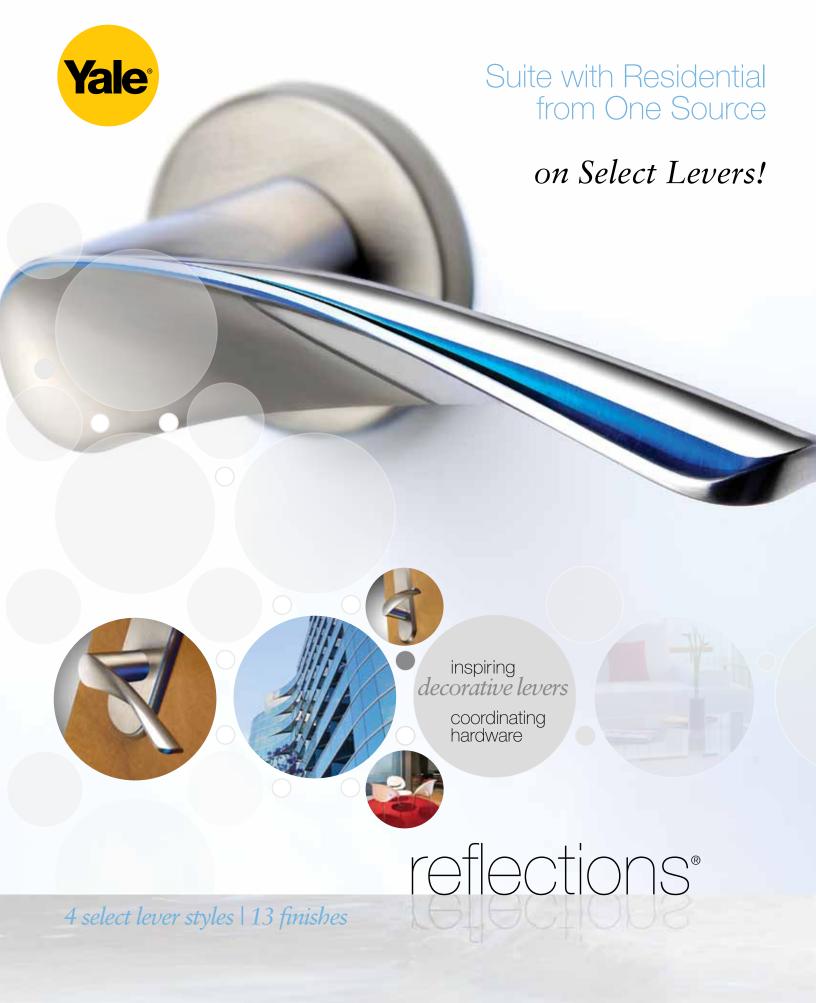

## available finishes

605 LUS3 Bright Brass

606 I US4 Satin Brass Clear Coated

611 I US9 Bright Bronze Clear Coated

612 I US10 Satin Bronze Clear Coated

613 | US10B Dark Oxidized Satin Bronze Oil Rubbed

613E | US10BE

Dark Oxidized Satin Bronze Equivalent US10BL

Dark Oxidized

722 Black Oxidized Satin Bronze Oil Rubbed

US20D Statuary Dark Bronze Clear Coated

618 I US14 Bright Nickel Plated Clear Coated

619 I US15 Satin Nickel Plated Clear Coated

625 I US26 Bright Chrome Plated

626 I US26D Satin Chrome Plated