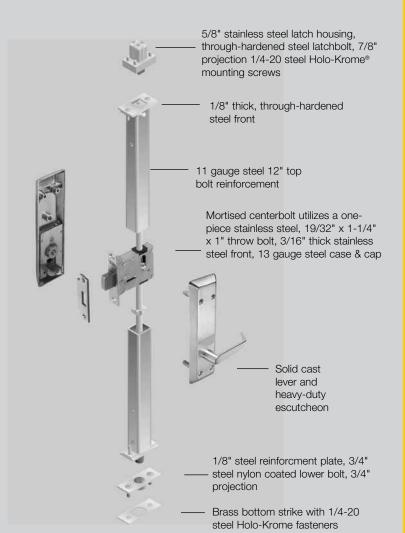

# 7370 Series **Multi-Point Auto Deadlocking System**

A Windstorm Solution Engineered for Window Openings

Yale® 7370 series is a three-point auto deadlocking system developed to help protect lives while primarily securing the community shelter window openings. Extra heavy-duty steel components firmly fasten the shutter to the frame - at top, bottom and center latch points - reinforcing the opening to endure severe wind speeds and flying debris.

#### **Features & Benefits**

Tornado

• Three-point auto deadlocking

Inswing applications

Hurricane

- UL certified to FEMA 361, ICC 500, ANSI/BHMA A250.13, ASTM E330, E1886, E1996, TAS201, TAS202, and TAS203
- Fully Integrated 7370 is part of a complete ASSA ABLOY tornado and hurricane resistant solution with CECO StormPro® 361, CURRIES StormPro® 361 and FLEMING F-5 doors and frames and McKINNEY® SP hinges
- Heavy-duty escutcheon standard
- Fortified with high tensile alloy Holo-Krome<sup>®</sup> fasteners
- All latching points are activated automatically when the door is closed
- Seven-year warranty