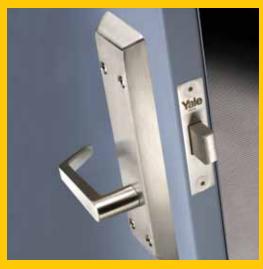

# 7370 Series **Multi-Point Auto Deadlocking System**

A Windstorm Solution Engineered for Window Openings

Yale® 7370 series is a three-point auto deadlocking system developed to help protect lives while primarily securing the community shelter window openings. Extra heavy-duty steel components firmly fasten the shutter to the frame - at top, bottom and center latch points - reinforcing the opening to endure severe wind speeds and flying debris.

#### **Features & Benefits**

Tornado

• Three-point auto deadlocking

Inswing applications

Hurricane

- UL certified to FEMA 361, ICC 500, ANSI/BHMA A250.13, ASTM E330, E1886, E1996, TAS201, TAS202, and TAS203
- Fully Integrated 7370 is part of a complete ASSA ABLOY tornado and hurricane resistant solution with CECO StormPro® 361, CURRIES StormPro® 361 and FLEMING F-5 doors and frames and McKINNEY® SP hinges
- Heavy-duty escutcheon standard
- Fortified with high tensile alloy Holo-Krome<sup>®</sup> fasteners
- All latching points are activated automatically when the door is closed
- Seven-year warranty