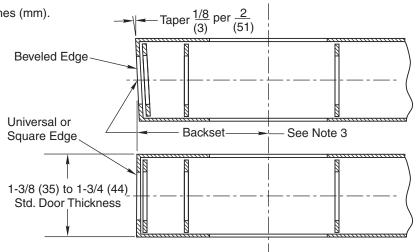

## Notes:

- 1. Do not scale drawing. All dimensions given in inches (mm).
- For strike preparation refer to:
  371 Strike Template No. 7102-0005
  497 Strike Template No. 7102-0003
- 3. Backset: 2-3/4" (70mm) standard
- 4. For wood door preparation refer to Template No. 80-8150-0034-010
- Door manufacturer must provide supports within the door to keep the door from collapsing when lock is installed. Back of latch case must also be supported.