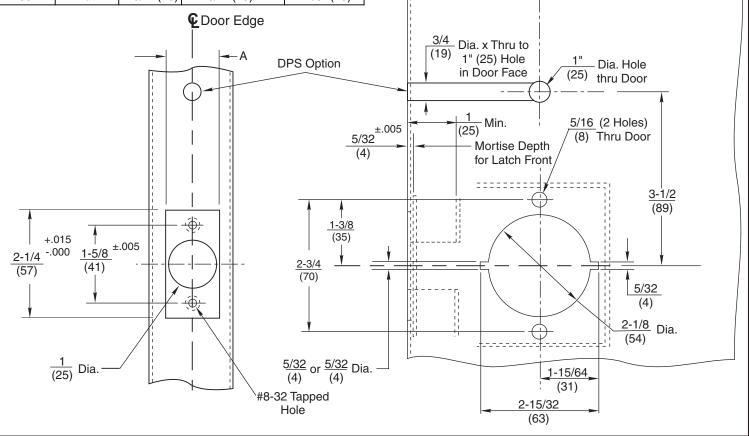

## Notes:

- 1. Do not scale drawing. All dimensions given in inches (mm).
- For strike preparation refer to:
  371 Strike Template No. 7102-0005
  497 Strike Template No. 7102-0003
- 3. Backset: 2-3/4" (70mm) standard
- 4. For wood door preparation refer to Template No. 80-8150-0034-010
- Door manufacturer must provide supports within the door to keep the door from collapsing when lock is installed. Back of latch case must also be supported.

| nexTouch <sup>™</sup> Cylindrical Lock Latch Options |         |             |                 |              |  |  |  |
|------------------------------------------------------|---------|-------------|-----------------|--------------|--|--|--|
| Latch No.                                            | Front   | Backset     | Latchbolt Throw | Front Dim. A |  |  |  |
| 694 (std)                                            | Beveled | 2-3/4" (70) | 1/2" (13)       | 1-1/8" (29)  |  |  |  |
| F694                                                 | Flat    | 2-3/4" (70) | 1/2" (13)       | 1-1/8" (29)  |  |  |  |
| 480B                                                 | Beveled | 2-3/4" (70) | 3/4" (19)       | 1-1/8" (29)  |  |  |  |
| F480B                                                | Flat    | 2-3/4" (70) | 3/4" (19)       | 1-1/8" (29)  |  |  |  |

nexTouch™ Cylindrical Locks H.M. Door Preparation 2-3/4" (70mm) Backsets **Yale**°

C 2-1/8 Cross Bore

**1-800-438-1951** www.yalelocks.com

TEMPLATE NUMBER 80-8150-0033-010

DATE

11-17